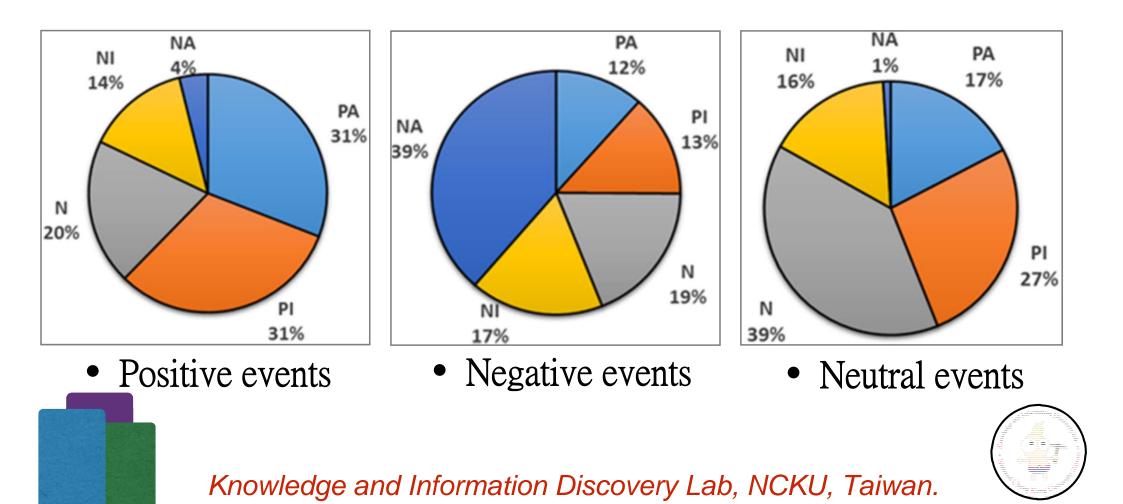

# Two States in Positive Events

Knowledge and Information Discovery Lab, NCKU, Taiwan.

55