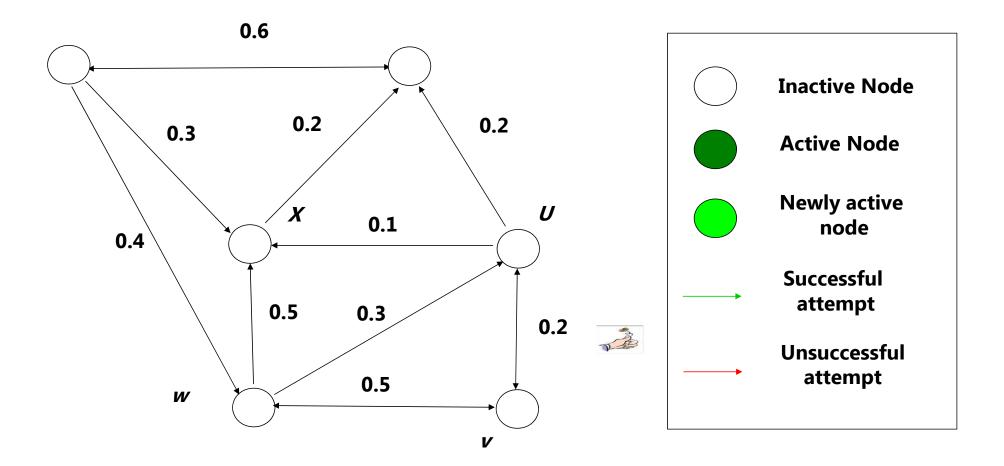

## Independent Cascade Model

- When a node v becomes active, it has a single chance of activating each currently inactive neighbor w.
- The activation attempt succeeds with probability pv,w

• Run until no more activations are possible