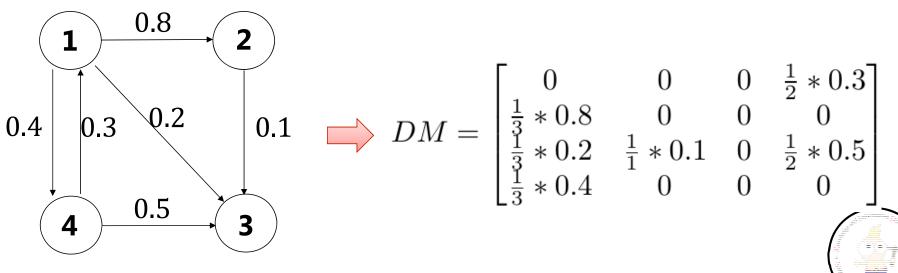

# **Diffusion Matrix**

 The Diffusion Matrix (DM) shows the relation of propagation. We indicate the influence will be divided or shared by number of friends in DM. Each entry in DM is denoted:

$$dm_{ji} = \begin{cases} \frac{1}{od_i} w_{ij}, (v_i, v_j) \epsilon E\\ 0, otherwise \end{cases}$$

where  $od_i$  is the outdegree of i.