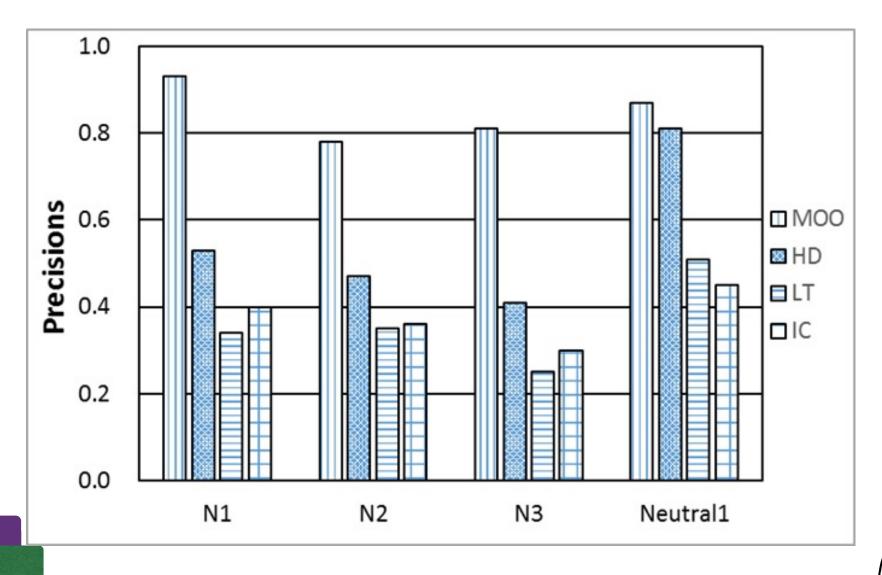

#### Two States in Negative and Neutral Events

Knowledge and Information Discovery Lab, NCKU, Taiwan.

56