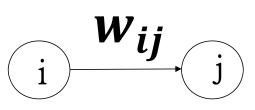

# Influential Level

- Definition 4: Influential Level
  - **D** The strength of influential power between users.
  - A directed edge with weight w<sub>ij</sub> represents the influential level.