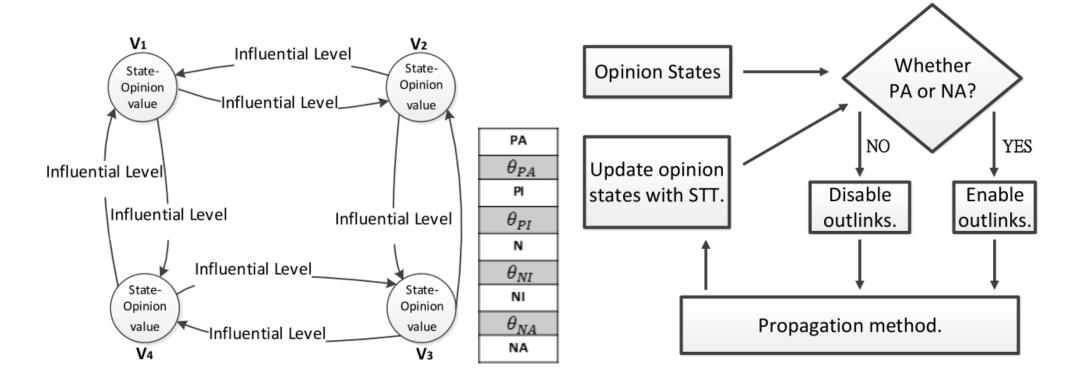

# **Opinion States**

- Definition 1: Opinion State (OS)
  - ① Positive and Active (PA)
    - ◆ Node with positive opinion can influence others.
  - Positive and Inactive (PI)
    - Node with positive opinion do not influence others.

# **Opinion States**

- Definition 1: Opinion State (OS)
  - ③ Neutral (N)
    - Node without enough opinion do not influence others.
  - ④ Negative and Inactive (NI)
    - Node with negative opinion do not influence others.
  - S Negative and Active (NA)
    - ◆ Node with negative opinion can influence others.

# State Threshold Table

- Definition 3: State Threshold Table (STT)
  - **The opinion value mapping to opinion states by** personal state threshold table. We define an unique  $STT_i = [\theta_{PA} \ \theta_{PI} \ \theta_{NI} \ \theta_{NA}]$  on each user.

# **Opinion States**

• The relation of above definitions are shown as follows.

Opinion 
$$\xrightarrow{Quantify}$$
 Opinion Value  $\xrightarrow{Mapping}{STT}$  Opinion State