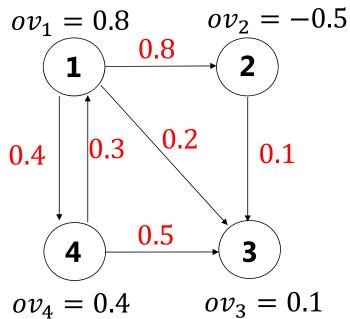

# **Opinion Values**

- Definition 2: Opinion Value (OV)
  - The opinion could be quantified as value. Every user has his/her opinion value  $ov_i$ , where  $ov_i$  is the opinion value of user *i*. We collect all of the opinion values as vector  $\overline{ov} = [ov_1 \ ov_2 \dots ov_n]$ .

# State Threshold Table

- Definition 3: State Threshold Table (STT)
  - **The opinion value mapping to opinion states by** personal state threshold table. We define an unique  $STT_i = [\theta_{PA} \ \theta_{PI} \ \theta_{NI} \ \theta_{NA}]$  on each user.

# Influential Level

- Definition 4: Influential Level
  - **D** The strength of influential power between users.
  - A directed edge with weight w<sub>ij</sub> represents the influential level.

# **Diffusion Matrix**

 The Diffusion Matrix (DM) shows the relation of propagation. We indicate the influence will be divided or shared by number of friends in DM. Each entry in DM is denoted:

$$dm_{ji} = \begin{cases} \frac{1}{od_i} w_{ij}, (v_i, v_j) \epsilon E\\ 0, otherwise \end{cases}$$

where  $od_i$  is the outdegree of i.

# Influence Propagation

• MOO model includes the information decay.

$$OV_{t} = e^{-(t-t_{0})\alpha} DM_{t-1} \hat{OV}_{t-1} + \hat{OV}_{t-1}$$
Influence from neighbors Original OV
$$OV_{t} \stackrel{Normalized}{\to} \hat{OV}_{t}$$