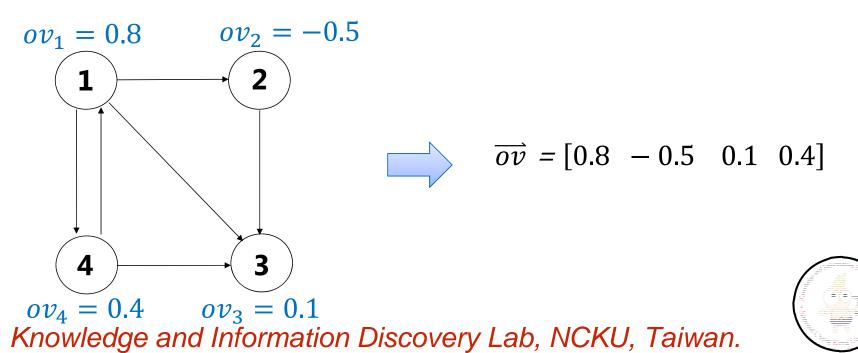

# **Opinion Values**

- Definition 2: Opinion Value (OV)
  - The opinion could be quantified as value. Every user has his/her opinion value  $ov_i$ , where  $ov_i$  is the opinion value of user *i*. We collect all of the opinion values as vector  $\overline{ov} = [ov_1 \ ov_2 \dots ov_n]$ .