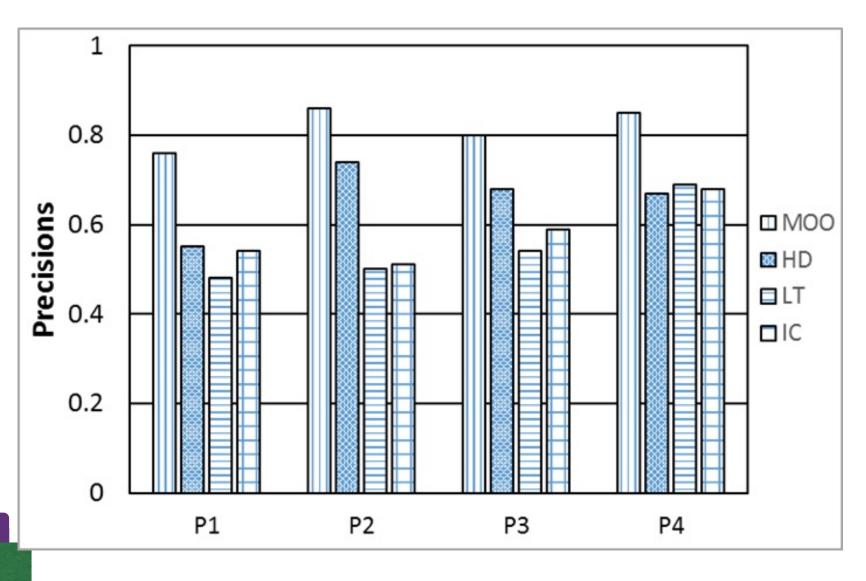

# Two States in Positive Events

Knowledge and Information Discovery Lab, NCKU, Taiwan.

55