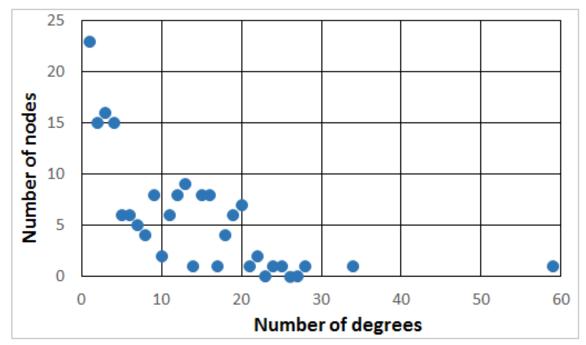

### **Experiment Design**

- 232 users. 1532 edges.
- 183 users having at
   least one edge
  - 8.93 average degrees.

50