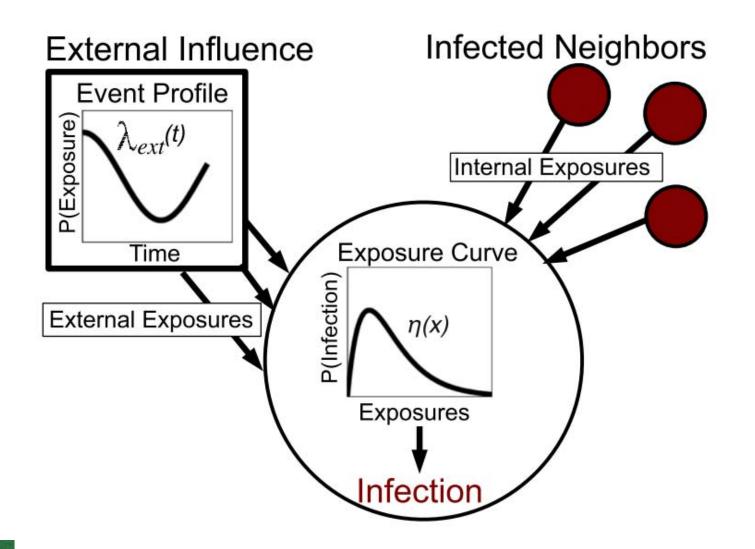

NAM, 2015)                             | •              |             |       |            |        |           | •         | •         |
|                                                   |                |             |       |            |        |           |           |           |





#### Virality and Susceptibility in Information Diffusions (MDM) (ISWSM, 2012)



- Item virality
  - Two widely used item virality definitions are popularity and viral coefficient
- User virality
  - The conventional approach to measure user virality is Fanout, i.e., the average number of friends the user diffuses items to
- User susceptibility
  - The fraction of items the user adopts once they are introduced to the user



#### Information Diffusion and External Influence in Networks (KDD,2012)







#### Multiple Factors-Aware Diffusion in Social Networks (MFAD) (PAKDD, 2015)









#### Multiple Factors-Aware Diffusion in Social Networks (MFAD) (PAKDD, 2015)



- MFAD aims to design a diffusion model in which factors considered are flexible to extend and change.
- Two-stage Learning:
  - 1. Learning classifier of nodes
    - To predict the adoption behavior of a node
  - 2. Learning the transmission probability





Influence Maximization in Social Networks When Negative Opinions May Emerge and Propagate (IC-N)(SDM, 2011)



- Independent Cascade Model with Negative Opinions
  - **D** Three node states: neutral, positive, and negative
  - A parameter q called quality factor, which indicates the probability that a node stays positive





Influence Maximization in Social Network