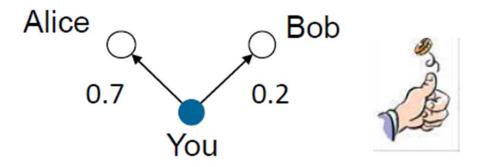

## Linear Threshold Model

• A node v is influenced by each neighbor w according to a weight  $b_{v,w}$  such that

$$\sum_{w \text{ neighbor of } v} b_{v,w} \leq 1 \qquad \stackrel{\text{Alice}}{\underset{\text{O.7}}{} } \underbrace{\overset{\text{O.2}}{\overset{\text{O.2}}{}}}_{\text{You}} \stackrel{\text{Bob}}{\overset{\text{O.2}}{}}$$