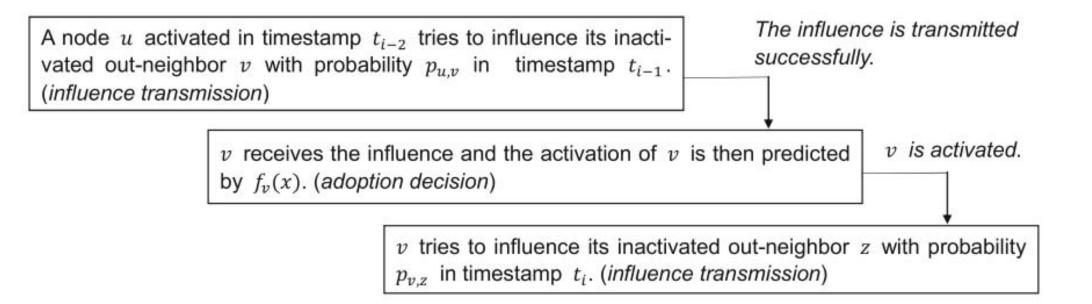

#### Multiple Factors-Aware Diffusion in Social Networks (MFAD) (PAKDD, 2015)

- MFAD aims to design a diffusion model in which factors considered are flexible to extend and change.
- Two-stage Learning:
  - 1. Learning classifier of nodes
    - To predict the adoption behavior of a node
  - 2. Learning the transmission probability