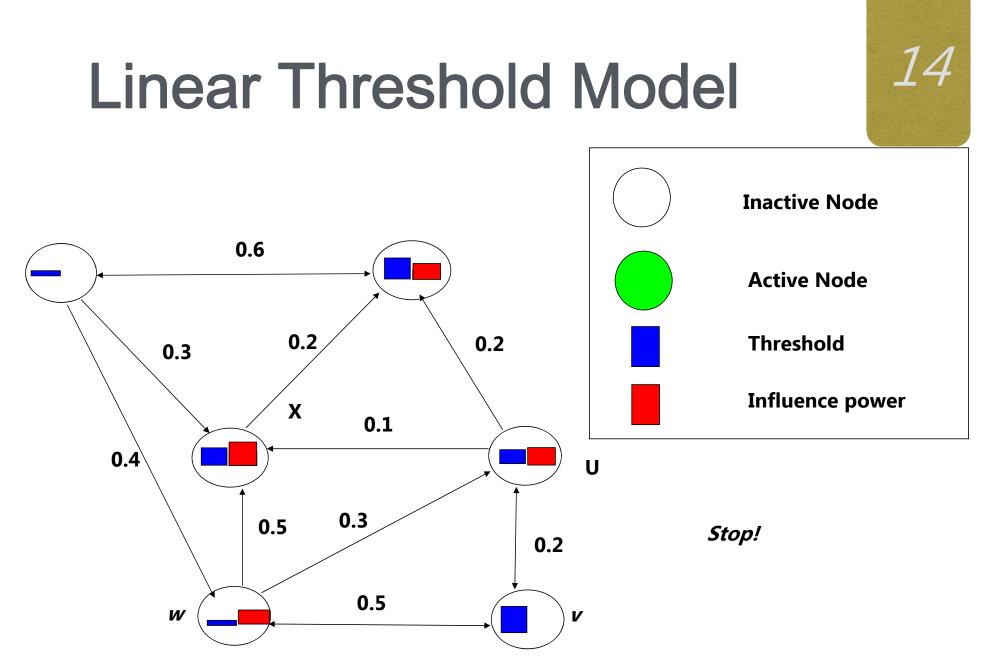

## Linear Threshold Model

• A node v is influenced by each neighbor w according to a weight  $b_{v,w}$  such that

$$\sum_{w \text{ neighbor of } v} b_{v,w} \leq 1 \qquad \stackrel{\text{Alice}}{\underset{\text{O.7}}{} } \underbrace{\overset{\text{O.2}}{\overset{\text{O.2}}{}}}_{\text{You}} \stackrel{\text{Bob}}{\overset{\text{O.2}}{}}$$

- Each node  $\nu$  has a loading threshold  $\theta \mathbf{v}$ 
  - **D** Can be chosen uniformly at random

**D** Can be proportional to the initial load

#### Linear Threshold Model

• A node v becomes active/overheat if

• Continue until no more activations are possible

73