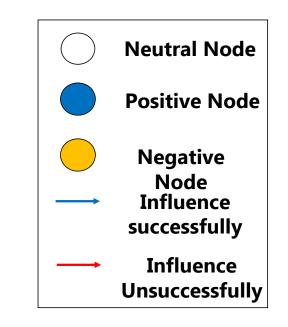

Influence Maximization in Social Networks When Negative Opinions May Emerge and Propagate (IC-N)(SDM, 2011)

- Independent Cascade Model with Negative Opinions
  - **D** Three node states: neutral, positive, and negative
  - A parameter q called quality factor, which indicates the probability that a node stays positive

Influence Maximization in Social Networks When Negative Opinions May Emerge and Propagate (IC-N)(SDM, 2011)

- If v is activated by a positive node u, v becomes positive with probability q and become negative with probability (1 - q).
- A negatively activated node in the previous step also tries to negatively activate its non-active neighbors, and if successful the neighbors become negative
- If several nodes try to activate the same node in one step, the order of activation trials is random