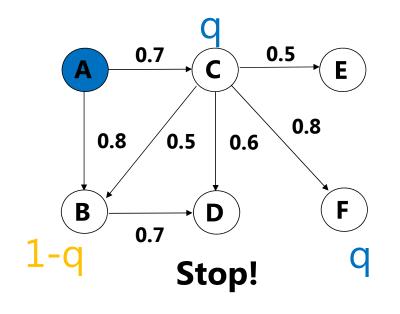

Influence Maximization in Social Networks When Negative Opinions May Emerge and Propagate (IC-N)(SDM, 2011)

- Independent Cascade Model with Negative Opinions
  - **D** Three node states: neutral, positive, and negative
  - A parameter q called quality factor, which indicates the probability that a node stays positive

Influence Maximization in Social Networks When Negative Opinions May Emerge and Propagate (IC-N)(SDM, 2011)

- If v is activated by a positive node u, v becomes positive with probability q and become negative with probability (1 - q).
- A negatively activated node in the previous step also tries to negatively activate its non-active neighbors, and if successful the neighbors become negative
- If several nodes try to activate the same node in one step, the order of activation trials is random

#### Independent Cascade Model with Negative Opinions (IC-N)

31

| Diffusion                                         | Influence mode |             | Topic | Item       | User   |           | Influence | Negative  |
|---------------------------------------------------|----------------|-------------|-------|------------|--------|-----------|-----------|-----------|
| Models                                            | Threshold      | Probability |       | popularity |        | influence | time      | influence |
| LT                                                | ●              |             |       |            |        |           |           |           |
| IC                                                |                | •           |       |            |        |           |           |           |
| HD                                                |                |             |       |            |        |           | •         |           |
| TIC (ICDM, 2012)                                  |                | •           | •     |            |        |           |           |           |
| TLT (ICDM, 2012)                                  | •              |             | •     |            |        |           |           |           |
| AIR<br>(ICDM, 2012)                               | ٠              |             | •     |            | •      |           |           |           |
| MDM ( ISWSM,<br>2012)                             |                | •           | •     | •          | •      |           |           |           |
| External Influence in<br>Networks<br>( KDD, 2012) |                | •           |       | •          |        | •         | •         |           |
| MFAD<br>(PAKDD, 2015)                             |                | •           |       |            | Flexit | ole Featu | ire       |           |
| IC-N (SDM, 2011)                                  |                | •           |       |            |        |           |           | •         |
| MOO<br>(ASONAM, 2015)                             | •              |             |       |            |        |           | •         | •         |
|                                                   |                |             |       |            |        |           |           |           |