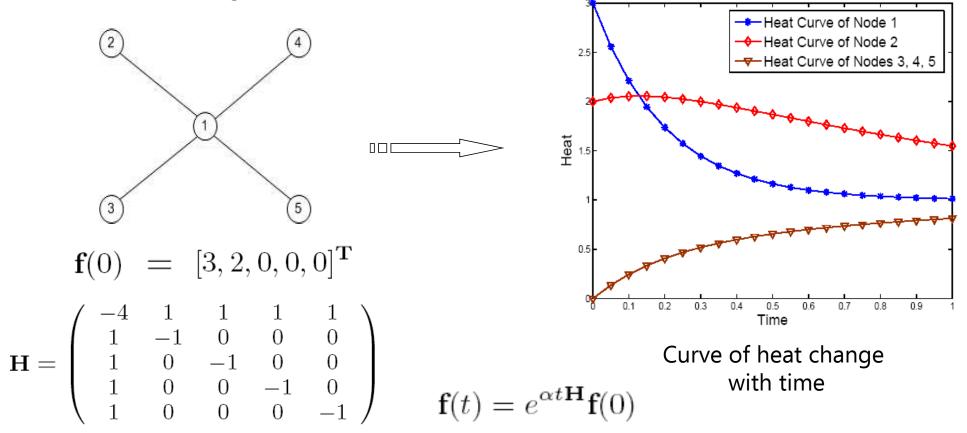

## Heat Diffusion Model

- The influence will spread as similar as heat and lead to heat balance.
- There are no active and inactive states in this model but the model take time decay into account.

## Heat Diffusion Model

$$H_{ij} = \begin{cases} 1, & (v_i, v_j) \in E \text{ or } (v_j, v_i) \in E \\ -d(v_i), & i = j, \\ 0, & \text{otherwise.} \end{cases} \quad \begin{array}{l} \alpha & \text{Thermal conductivity} \\ d(v_i) & \text{Degree of node i} \\ f_i(t) & \text{Heat value of node i at} \\ & \text{time t} \\ f(0) & \text{Vector of the initial heat} \\ & \text{distribution} \\ f(t) & \text{Vector of the heat} \\ & \text{distribution at time t} \\ \end{cases}$$

#### Heat Diffusion Model

At time 0, suppose node 1 is given 3 units of heat, and node 2 is given 2 units of heat.

| Diffusion                                         | Influence mode |             | Topic | Item       | User   |           | Influence | Negative  |
|---------------------------------------------------|----------------|-------------|-------|------------|--------|-----------|-----------|-----------|
| Models                                            | Threshold      | Probability |       | popularity |        | influence | time      | influence |
| LT                                                | ●              |             |       |            |        |           |           |           |
| IC                                                |                | •           |       |            |        |           |           |           |
| HD                                                |                |             |       |            |        |           | •         |           |
| TIC (ICDM, 2012)                                  |                | •           | •     |            |        |           |           |           |
| TLT (ICDM, 2012)                                  | •              |             | •     |            |        |           |           |           |
| AIR<br>(ICDM, 2012)                               | ٠              |             | •     |            | •      |           |           |           |
| MDM ( ISWSM,<br>2012)                             |                | •           | •     | •          | •      |           |           |           |
| External Influence in<br>Networks<br>( KDD, 2012) |                | •           |       | •          |        | •         | •         |           |
| MFAD<br>(PAKDD, 2015)                             |                | •           |       |            | Flexit | ole Featu | ire       |           |
| IC-N (SDM, 2011)                                  |                | •           |       |            |        |           |           | •         |
| MOO<br>(ASONAM, 2015)                             | •              |             |       |            |        |           | •         | •         |
|                                                   |                |             |       |            |        |           |           |           |