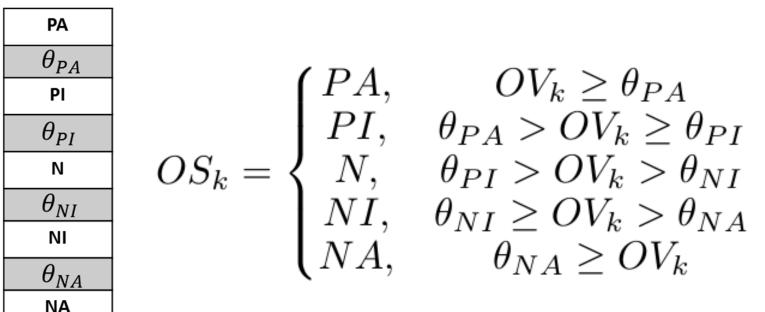

# **Opinion States**

- Definition 1: Opinion State (OS)
  - ① Positive and Active (PA)
    - ◆ Node with positive opinion can influence others.
  - Positive and Inactive (PI)
    - Node with positive opinion do not influence others.

# **Opinion States**

- Definition 1: Opinion State (OS)
  - ③ Neutral (N)
    - Node without enough opinion do not influence others.
  - ④ Negative and Inactive (NI)
    - Node with negative opinion do not influence others.
  - S Negative and Active (NA)
    - ◆ Node with negative opinion can influence others.

# State Threshold Table

- Definition 3: State Threshold Table (STT)
  - **The opinion value mapping to opinion states by** personal state threshold table. We define an unique  $STT_i = [\theta_{PA} \ \theta_{PI} \ \theta_{NI} \ \theta_{NA}]$  on each user.